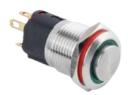

## Description

Panel mounted Push buttons are used in a wide variety of applications and can be executed (without) LED lights and with a latching or momentary contact.

Description