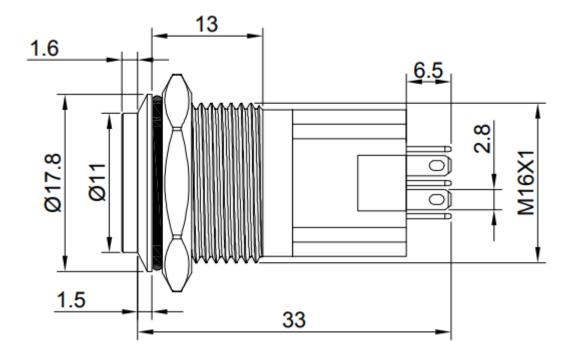

# SPB16-HR2-xxx-xxx



| Electrical Proporties | Description                                                      |
|-----------------------|------------------------------------------------------------------|
| Switch rating         | 5A/250VAC                                                        |
| LED                   | Included, common Anode/Cathode                                   |
| LED Color             | Green, Blue, Red, White, Yellow, RGB or a combination of colours |
| LED Voltage           | 3 V – 220 V                                                      |
| LED Current           | 3mA – 20mA                                                       |
| LED Life              | 40.000 hours                                                     |

### **Dimensions**

\*unit: mm





# **Push Button**

SPB16-HR2-xxx-xxx





### **Ordering information**

Ordering can be done via <a href="www.summit-electronics.com">www.summit-electronics.com</a>. Please contact us for more information. Customisation of the product is available on request.

### **Technical support**

For all product questions please contact us via <a href="mailto:info@summit-electronics.com">info@summit-electronics.com</a>

#### Document revision

| Rev    | Date       | changes                 |
|--------|------------|-------------------------|
| V01.00 | 23-12-2024 | First issue of document |