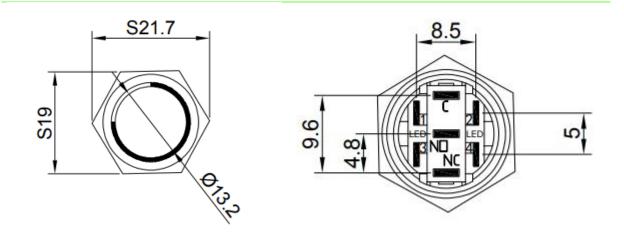

es | Description                                                      |
|-----------------------|------------------------------------------------------------------|
| Switch rating         | 5A/250VAC                                                        |
| LED                   | Included, common Anode/Cathode                                   |
| LED Color             | Green, Blue, Red, White, Yellow, RGB or a combination of colours |
| LED Voltage           | 3 V – 220 V                                                      |
| LED Current           | 3mA – 20mA                                                       |
| LED Life              | 40.000 hours                                                     |

### **Dimensions**

\*unit: mm





# **Push Button**

SPB16-HR2-xxx-xxx





### **Ordering information**

Ordering can be done via <a href="www.summit-electronics.com">www.summit-electronics.com</a>. Please contact us for more information. Customisation of the product is available on request.

### **Technical support**

For all product questions please contact us via <a href="mailto:info@summit-electronics.com">info@summit-electronics.com</a>

#### Document revision

| Rev    | Date       | changes                 |
|--------|------------|-------------------------|
| V01.00 | 23-12-2024 | First issue of document |